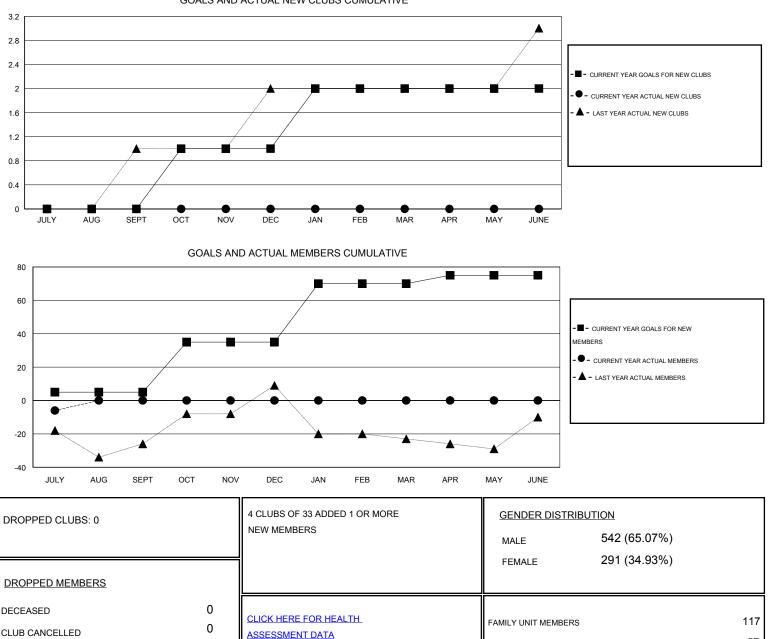

## HAL GRIEFIN

| GMT: HAL GRIFFIN      |   |                  |           | LOCATION ARKANSAS |                  | S                     |                    |                                     |                    | GMT CA 1         |
|-----------------------|---|------------------|-----------|-------------------|------------------|-----------------------|--------------------|-------------------------------------|--------------------|------------------|
| Clubs                 |   |                  |           |                   |                  | Members               |                    |                                     |                    |                  |
| RESULTS FOR 2015-2016 |   |                  |           |                   |                  | RESULTS FOR 2015-2016 |                    |                                     |                    |                  |
| QUARTER               |   | NEW CLUB<br>GOAL | NEW CLUBS | DROPPED<br>CLUBS  | NET<br>GAIN/LOSS | QUARTER               | NEW MEMBER<br>GOAL | CHARTER AND<br>NEW MEMBERS<br>ADDED | DROPPED<br>MEMBERS | NET<br>GAIN/LOSS |
| JULY/AUG/SEP          | т | 0                | 0         | 0                 | 0                | JULY/AUG/SEPT         | 5                  | 6                                   | 12                 | -6               |
| OCT/NOV/DEC           |   | 1                | 0         | 0                 | 0                | OCT/NOV/DEC           | 30                 | 0                                   | 0                  | 0                |
| JAN/FEB/MAR           |   | 1                | 0         | 0                 | 0                | JAN/FEB/MAR           | 35                 | 0                                   | 0                  | 0                |
| APR/MAY/JUNE          | = | 0                | 0         | 0                 | 0                | APR/MAY/JUNE          | 5                  | 0                                   | 0                  | 0                |

## GOALS AND ACTUAL NEW CLUBS CUMULATIVE

MBR0181

OTHER

TOTAL

12

12

HEAD OF HOUSEHOLD

NON-HEAD OF HOUSEHOLD